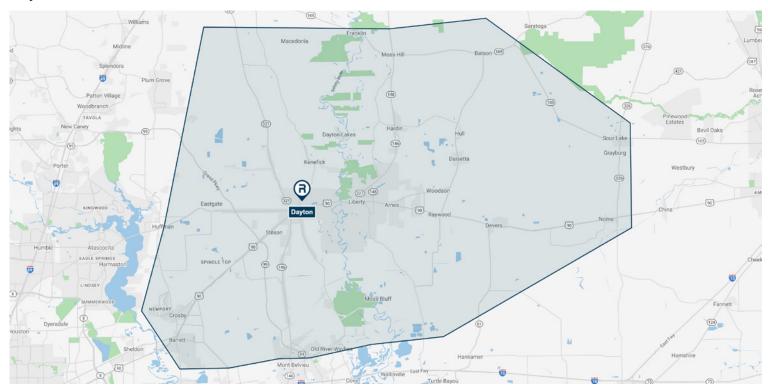

## Retail Trade Area • Retail Market Profile

Dayton, Texas

| Population                     |          | Age                      |        |
|--------------------------------|----------|--------------------------|--------|
| 2020                           | 97,198   | 0 - 9 Years              | 14.12% |
| 2023                           | 102,763  | 10 - 17 Years            | 11.77% |
| 2028                           | 108,799  | 18 - 24 Years            | 9.31%  |
| Educational Attainment (%)     |          | 25 - 34 Years            | 13.76% |
| Graduate or Professional       |          | 35 - 44 Years            | 12.70% |
| Degree                         | 4.15%    | 45 - 54 Years            | 11.96% |
| Bachelors Degree               | 9.55%    | 55 - 64 Years            | 11.64% |
| Associate Degree               | 7.28%    | 65 and Older             | 14.74% |
| Some College                   | 26.76%   | Median Age               | 35.80  |
| High School Graduate (GED)     | 37.11%   | Average Age              | 37.45  |
| Some High School, No<br>Degree | 8.93%    | Race Distribution (%)    |        |
| Less than 9th Grade            | 6.22%    | White                    | 61.99% |
| _                              |          | Black/African American   | 9.23%  |
| Income                         |          | American Indian/Alaskan  | 1.17%  |
| Average HH                     | \$93,073 | Asian                    | 0.65%  |
| Median HH                      | \$66,490 | Native Hawaiian/Islander | 0.02%  |
| Per Capita                     | \$32,178 | Other Race               | 14.84% |
|                                |          | Two or More Races        | 12.09% |
|                                |          | Hispanic                 | 31.72% |