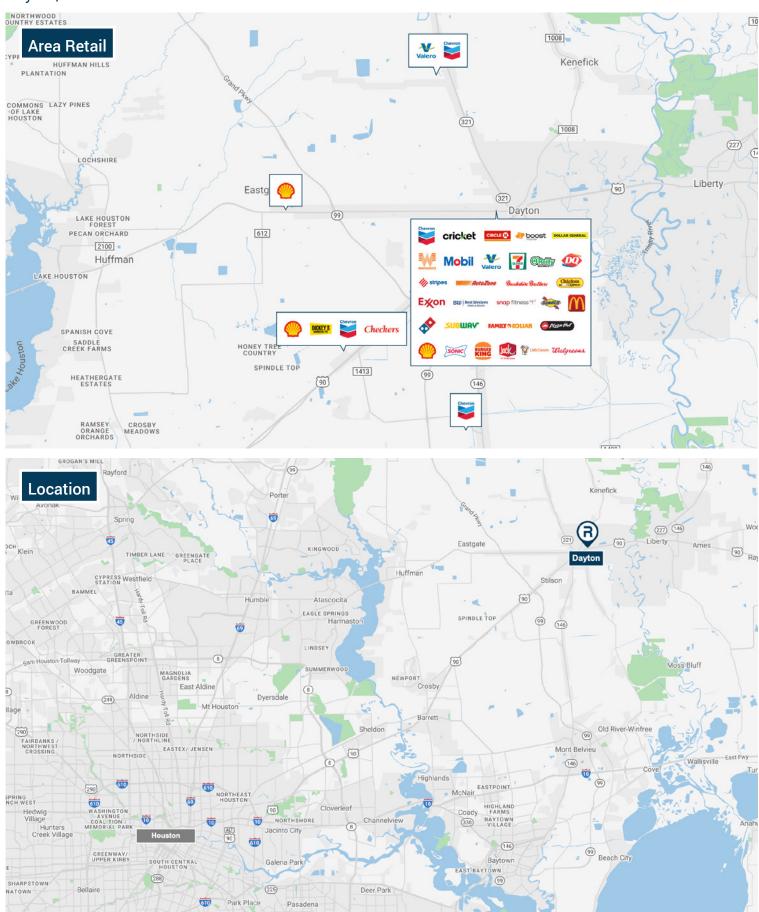

## Retail Trade Area • Retail Market Profile

Dayton, Texas

| Population                     |          | Age                      |        |
|--------------------------------|----------|--------------------------|--------|
| 2020                           | 97,198   | 0 - 9 Years              | 14.12% |
| 2023                           | 102,763  | 10 - 17 Years            | 11.77% |
| 2028                           | 108,799  | 18 - 24 Years            | 9.31%  |
| Educational Attainment (%)     |          | 25 - 34 Years            | 13.76% |
| Graduate or Professional       |          | 35 - 44 Years            | 12.70% |
| Degree                         | 4.15%    | 45 - 54 Years            | 11.96% |
| Bachelors Degree               | 9.55%    | 55 - 64 Years            | 11.64% |
| Associate Degree               | 7.28%    | 65 and Older             | 14.74% |
| Some College                   | 26.76%   | Median Age               | 35.80  |
| High School Graduate (GED)     | 37.11%   | Average Age              | 37.45  |
| Some High School, No<br>Degree | 8.93%    | Race Distribution (%)    |        |
| Less than 9th Grade            | 6.22%    | White                    | 61.99% |
| _                              |          | Black/African American   | 9.23%  |
| Income                         |          | American Indian/Alaskan  | 1.17%  |
| Average HH                     | \$93,073 | Asian                    | 0.65%  |
| Median HH                      | \$66,490 | Native Hawaiian/Islander | 0.02%  |
| Per Capita                     | \$32,178 | Other Race               | 14.84% |
|                                |          | Two or More Races        | 12.09% |
|                                |          | Hispanic                 | 31.72% |